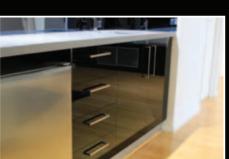

Eleganz® solid Perspex acrylic doors offer style, shine, quality and constant colour throughout the door.

They are ideal for kitchens, bathrooms and alfresco areas.

- Finest quality **solid high gloss** kitchen doors & drawers on the market.
- SOLID 18mm thick **genuine Perspex**® acrylic colour all the way through, not coated or laminated.
- Hardwearing, durable, moisture proof and hygienic, making them ideal for the kitchen, bathrooms and **alfresco** areas.
- ldeal for alfresco kitchens because they are UV stable, moisture proof and backed by a 10 year guarantee\* for both internal and external applications.
- Made to any size to suit your design requirements and can easily be drilled for hinges and handles.
- Easy to maintain with non-abrasive household cleaners. In the unlikely event of damage, scratches can be removed simply by buffing with Brasso.