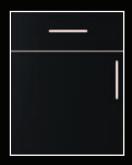

## Colour Range

Blizzard White (1210)

Shadow Grey (9563)

Ebony Black (962)

Cafe Latte (5263)

Marshmallow (Opal 030)

Scarlet Rose (4262)

Mist Grey (9981)

Eleganz® high gloss perspex doors and draws are available in a range of solid and translucent colour options.

Colours shown are an illustrative guide only, final decisions should be made from actual samples.