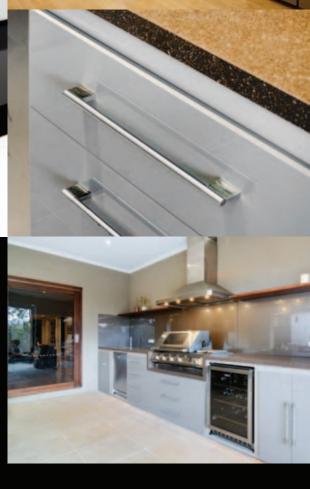

Eleganz® solid Perspex acrylic doors offer style, shine, quality and constant colour throughout the door.

They are ideal for kitchens, bathrooms and alfresco areas.

- Finest quality **solid high gloss** kitchen doors & drawers on the market.
- SOLID 18mm thick **genuine Perspex**® acrylic colour all the way through, not coated or laminated.
- Hardwearing, durable, moisture proof and hygienic, making them ideal for the kitchen, bathrooms and **alfresco** areas.
- ldeal for alfresco kitchens because they are UV stable, moisture proof and backed by a 10 year guarantee\* for both internal and external applications.
- Made to any size to suit your design requirements and can easily be drilled for hinges and handles.
- Easy to maintain with non-abrasive household cleaners. In the unlikely event of damage, scratches can be removed simply by buffing with Brasso.