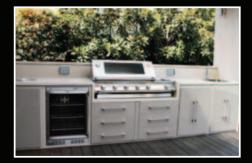

Eleganz® solid Perspex acrylic doors offer style, shine, quality and constant colour throughout the door.

They are ideal for kitchens, bathrooms and alfresco areas.

- Finest quality **solid high gloss** kitchen doors & drawers on the market.
- SOLID 18mm thick **genuine Perspex**® acrylic colour all the way through, not coated or laminated.
- Hardwearing, durable, moisture proof and hygienic, making them ideal for the kitchen, bathrooms and **alfresco** areas.
- ldeal for alfresco kitchens because they are UV stable, moisture proof and backed by a 10 year guarantee\* for both internal and external applications.
- Made to any size to suit your design requirements and can easily be drilled for hinges and handles.
- Easy to maintain with non-abrasive household cleaners. In the unlikely event of damage, scratches can be removed simply by buffing with Brasso.