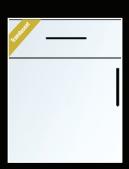

## Colour Range

Blizzard White (1210)

Shadow Grey (9563)

Ebony Black (962)

Cafe Latte (5263)

Marshmallow (Opal 030)

Scarlet Rose (4262)

Mist Grey (9981)

Eleganz® high gloss perspex doors and draws are available in a range of solid and translucent colour options.

Colours shown are an illustrative guide only, final decisions should be made from actual samples.