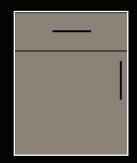

## Colour Range

Blizzard White (1210)

Shadow Grey (9563)

Ebony Black (962)

Cafe Latte (5263)

Marshmallow (Opal 030)

Scarlet Rose (4262)

Mist Grey (9981)

Eleganz® high gloss perspex doors and draws are available in a range of solid and translucent colour options.

Colours shown are an illustrative guide only, final decisions should be made from actual samples.