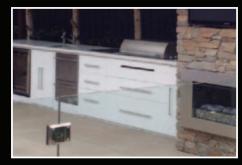

Eleganz® solid Perspex acrylic doors offer style, shine, quality and constant colour throughout the door.

They are ideal for kitchens, bathrooms and alfresco areas.

- Finest quality **solid high gloss** kitchen doors & drawers on the market.
- SOLID 18mm thick **genuine Perspex**® acrylic colour all the way through, not coated or laminated.
- Hardwearing, durable, moisture proof and hygienic, making them ideal for the kitchen, bathrooms and **alfresco** areas.
- ldeal for alfresco kitchens because they are UV stable, moisture proof and backed by a 10 year guarantee\* for both internal and external applications.
- Made to any size to suit your design requirements and can easily be drilled for hinges and handles.
- Easy to maintain with non-abrasive household cleaners. In the unlikely event of damage, scratches can be removed simply by buffing with Brasso.