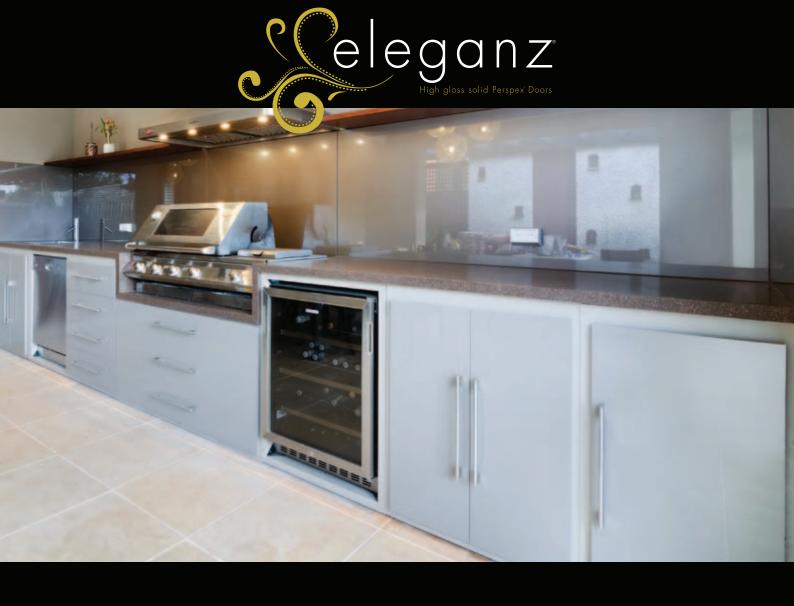

Eleganz® solid Perspex acrylic doors offer style, shine, quality and constant colour throughout the door.

They are ideal for kitchens, bathrooms and alfresco areas.

- Finest quality **solid high gloss** kitchen doors & drawers on the market.
- SOLID 18mm thick **genuine Perspex**® acrylic colour all the way through, not coated or laminated.
- Hardwearing, durable, moisture proof and hygienic, making them ideal for the kitchen, bathrooms and **alfresco** areas.
- ldeal for alfresco kitchens because they are UV stable, moisture proof and backed by a 10 year guarantee\* for both internal and external applications.
- Made to any size to suit your design requirements and can easily be drilled for hinges and handles.
- Easy to maintain with non-abrasive household cleaners. In the unlikely event of damage, scratches can be removed simply by buffing with Brasso.