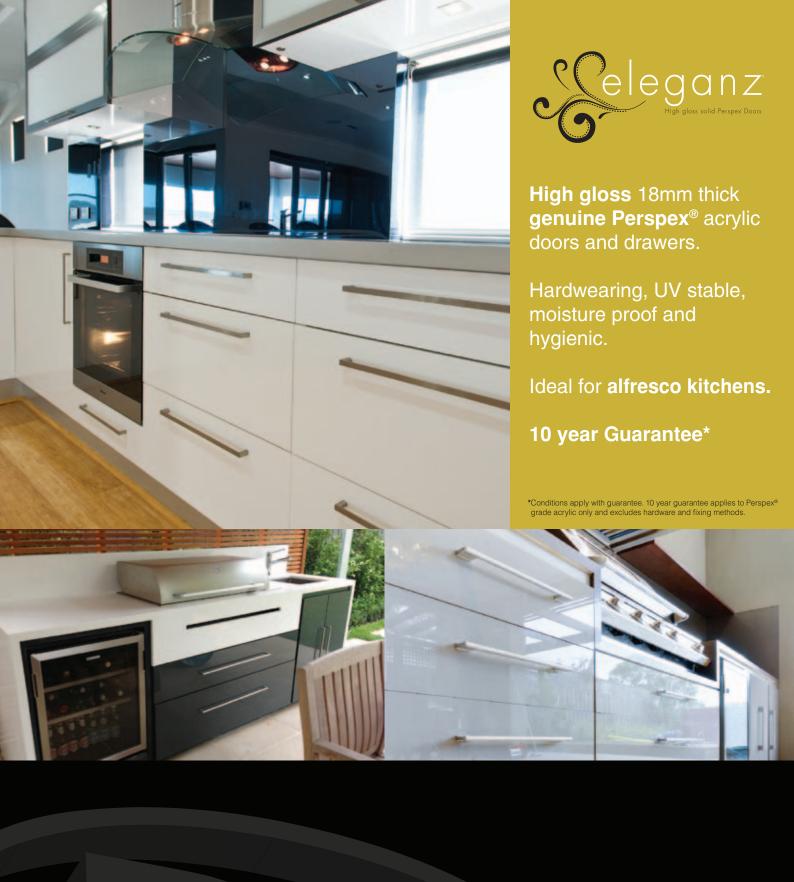

Eleganz® solid Perspex acrylic doors offer style, shine, quality and constant colour throughout the door.

They are ideal for kitchens, bathrooms and alfresco areas.

- Finest quality **solid high gloss** kitchen doors & drawers on the market.
- SOLID 18mm thick **genuine Perspex**® acrylic colour all the way through, not coated or laminated.
- Hardwearing, durable, moisture proof and hygienic, making them ideal for the kitchen, bathrooms and **alfresco** areas.
- ldeal for alfresco kitchens because they are UV stable, moisture proof and backed by a 10 year guarantee\* for both internal and external applications.
- Made to any size to suit your design requirements and can easily be drilled for hinges and handles.
- Easy to maintain with non-abrasive household cleaners. In the unlikely event of damage, scratches can be removed simply by buffing with Brasso.