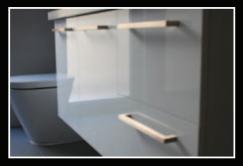

Eleganz® solid Perspex acrylic doors offer style, shine, quality and constant colour throughout the door.

They are ideal for kitchens, bathrooms and alfresco areas.

- Finest quality **solid high gloss** kitchen doors & drawers on the market.
- SOLID 18mm thick **genuine Perspex**® acrylic colour all the way through, not coated or laminated.
- Hardwearing, durable, moisture proof and hygienic, making them ideal for the kitchen, bathrooms and **alfresco** areas.
- ldeal for alfresco kitchens because they are UV stable, moisture proof and backed by a 10 year guarantee\* for both internal and external applications.
- Made to any size to suit your design requirements and can easily be drilled for hinges and handles.
- Easy to maintain with non-abrasive household cleaners. In the unlikely event of damage, scratches can be removed simply by buffing with Brasso.