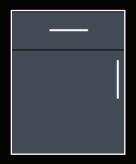

## Colour Range

Blizzard White (1210)

Shadow Grey (9563)

Ebony Black (962)

Cafe Latte (5263)

Marshmallow (Opal 030)

Scarlet Rose (4262)

Mist Grey (9981)

Eleganz® high gloss perspex doors and draws are available in a range of solid and translucent colour options.

Colours shown are an illustrative guide only, final decisions should be made from actual samples.