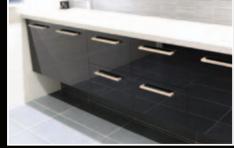

Eleganz® solid Perspex acrylic doors offer style, shine, quality and constant colour throughout the door.

They are ideal for kitchens, bathrooms and alfresco areas.

- Finest quality **solid high gloss** kitchen doors & drawers on the market.
- SOLID 18mm thick **genuine Perspex**® acrylic colour all the way through, not coated or laminated.
- Hardwearing, durable, moisture proof and hygienic, making them ideal for the kitchen, bathrooms and **alfresco** areas.
- ldeal for alfresco kitchens because they are UV stable, moisture proof and backed by a 10 year guarantee\* for both internal and external applications.
- Made to any size to suit your design requirements and can easily be drilled for hinges and handles.
- Easy to maintain with non-abrasive household cleaners. In the unlikely event of damage, scratches can be removed simply by buffing with Brasso.

Eleganz® high gloss perspex doors and draws are available in a range of solid and translucent colour options.

Colours shown are an illustrative guide only, final decisions should be made from actual samples.