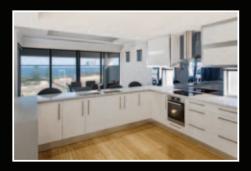

Eleganz® solid Perspex acrylic doors offer style, shine, quality and constant colour throughout the door.

They are ideal for kitchens, bathrooms and alfresco areas.

- Finest quality **solid high gloss** kitchen doors & drawers on the market.
- SOLID 18mm thick **genuine Perspex**® acrylic colour all the way through, not coated or laminated.
- Hardwearing, durable, moisture proof and hygienic, making them ideal for the kitchen, bathrooms and **alfresco** areas.
- ldeal for alfresco kitchens because they are UV stable, moisture proof and backed by a 10 year guarantee\* for both internal and external applications.
- Made to any size to suit your design requirements and can easily be drilled for hinges and handles.
- Easy to maintain with non-abrasive household cleaners. In the unlikely event of damage, scratches can be removed simply by buffing with Brasso.

Eleganz® high gloss perspex doors and draws are available in a range of solid and translucent colour options.

Colours shown are an illustrative guide only, final decisions should be made from actual samples.